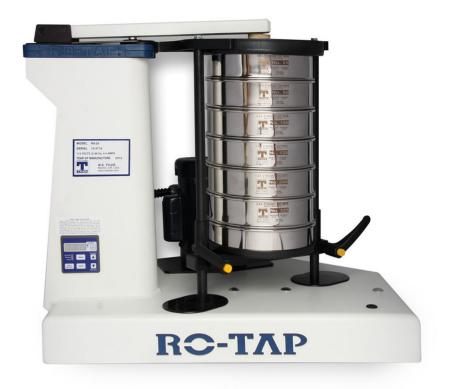

#### W.S. Tyler RX-29

For use with 8" or 200mm diameter test sieves, 110v/60hz

### The original W.S. Tyler<sup>®</sup> RO-TAP<sup>®</sup> is the industry standard for consistent, repeatable particle size testing.

Designed to provide Quality Control personnel with accurate and consistent particle analysis testing, the RO-TAP® provides repeatable results. The shaker has a unique two dimensional operation: a horizontal, circular motion and a vertical, tapping motion which allows material particles to stratify and seek critical openings in the test media.

- Heavy duty, stationary unit with digital 99 minute timer/clock, accurate to 0.1 second
- Requires minimal maintenance
- Each unit test run and serialized before shipment